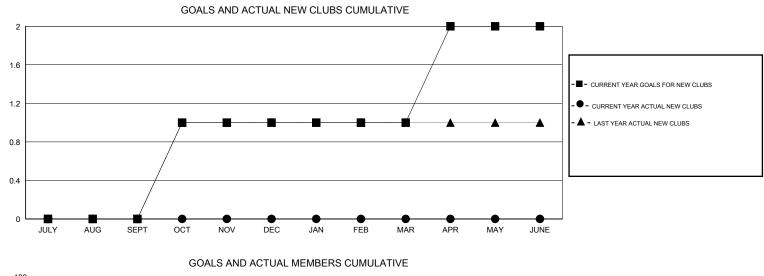

## Judy Hankom GMT

| GMT: Judy Ha                 | ankom            |           | LOCATIO          | N WISCONS        | IN                           |                    |                                     |                    | GMT CA 1         |
|------------------------------|------------------|-----------|------------------|------------------|------------------------------|--------------------|-------------------------------------|--------------------|------------------|
|                              |                  | Clubs     |                  |                  | Members                      |                    |                                     |                    |                  |
| RESULTS FOR 2015-2016        |                  |           |                  |                  | RESULTS FOR 2015-2016        |                    |                                     |                    |                  |
| QUARTER                      | NEW CLUB<br>GOAL | NEW CLUBS | DROPPED<br>CLUBS | NET<br>GAIN/LOSS | QUARTER                      | NEW MEMBER<br>GOAL | CHARTER AND<br>NEW MEMBERS<br>ADDED | DROPPED<br>MEMBERS | NET<br>GAIN/LOSS |
| JULY/AUG/SEPT<br>OCT/NOV/DEC | 0<br>1           | 0         | 0<br>0           | 0                | JULY/AUG/SEPT<br>OCT/NOV/DEC | 10<br>35           | 35<br>38                            | 32<br>36           | 3 2              |
| JAN/FEB/MAR<br>APR/MAY/JUNE  | 0<br>1           | 0<br>0    | 0<br>0           | 0<br>0           | JAN/FEB/MAR<br>APR/MAY/JUNE  | 10<br>35           | 45<br>0                             | 29<br>0            | 16<br>0          |