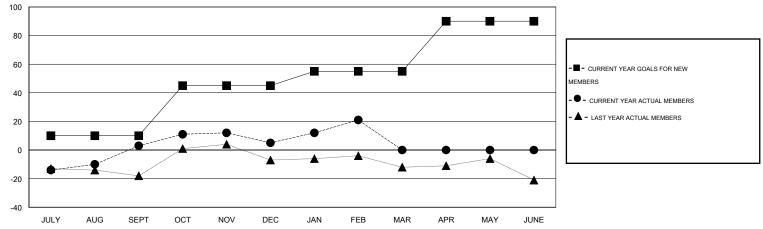

## Judy Hankom GMT

| GMT: Judy Ha                 | ankom            |           | LOCATIO          | N WISCONS        | IN                           |                    |                                     |                    | GMT CA 1         |
|------------------------------|------------------|-----------|------------------|------------------|------------------------------|--------------------|-------------------------------------|--------------------|------------------|
|                              |                  | Clubs     |                  |                  | Members                      |                    |                                     |                    |                  |
| RESULTS FOR 2015-2016        |                  |           |                  |                  | RESULTS FOR 2015-2016        |                    |                                     |                    |                  |
| QUARTER                      | NEW CLUB<br>GOAL | NEW CLUBS | DROPPED<br>CLUBS | NET<br>GAIN/LOSS | QUARTER                      | NEW MEMBER<br>GOAL | CHARTER AND<br>NEW MEMBERS<br>ADDED | DROPPED<br>MEMBERS | NET<br>GAIN/LOSS |
| JULY/AUG/SEPT<br>OCT/NOV/DEC | 0<br>1           | 0         | 0<br>0           | 0                | JULY/AUG/SEPT<br>OCT/NOV/DEC | 10<br>35           | 35<br>38                            | 32<br>36           | 3 2              |
| JAN/FEB/MAR<br>APR/MAY/JUNE  | 0<br>1           | 0<br>0    | 0<br>0           | 0<br>0           | JAN/FEB/MAR<br>APR/MAY/JUNE  | 10<br>35           | 45<br>0                             | 29<br>0            | 16<br>0          |